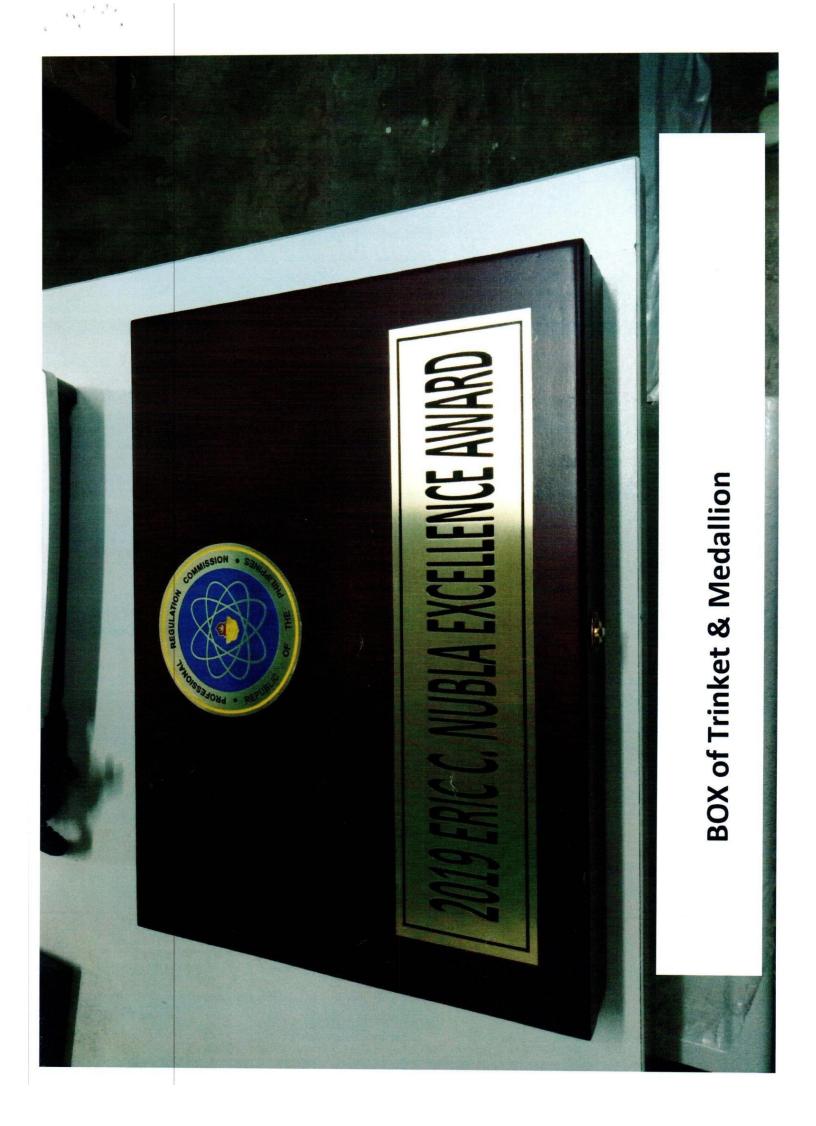

### RFQ No 2021-30 PLAQUES

LOT-2 PLAQUE OF APPRECIATION

(For the Panel of Judges for Outstanding APO and Nubla Excellence Award)

4 PCS.

RFQ No 2021-31

LOT-3 Trinket and Medallion with Wooden Box

For Nubla Excellence Awardee

# NUBLA MEDALLION & TRINKET (w/ wooden box)