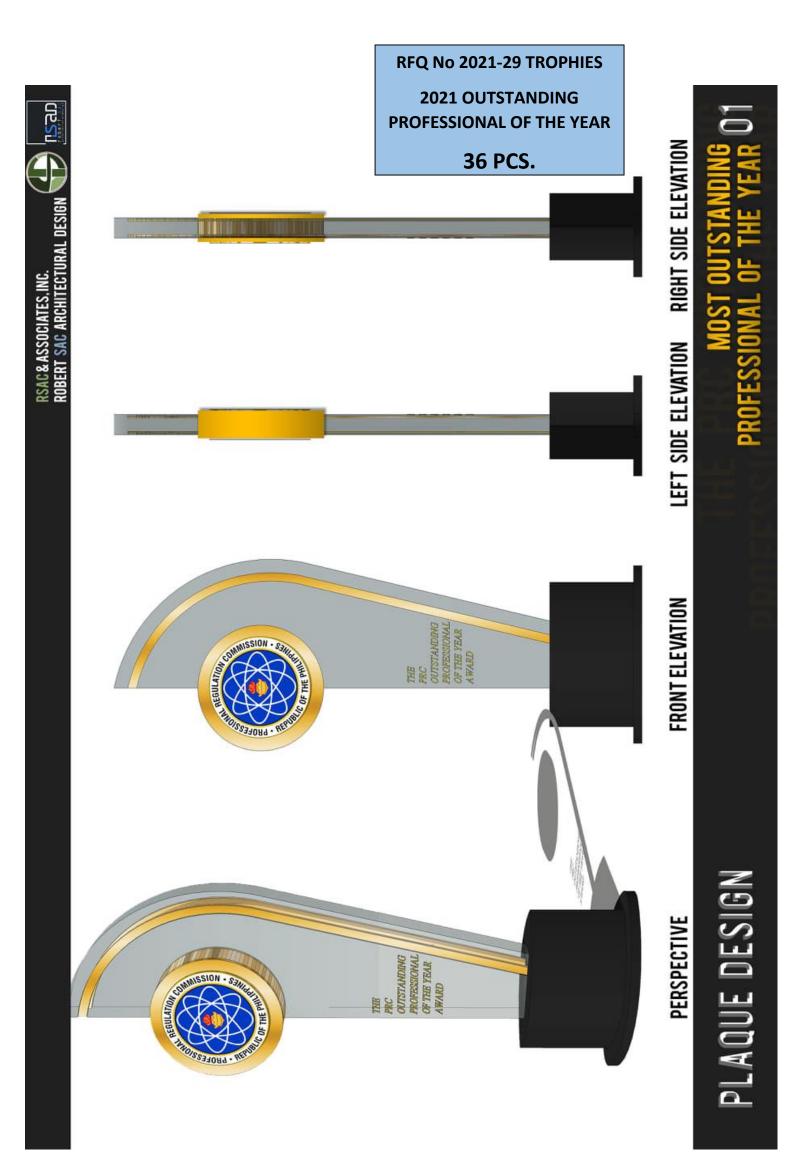

PLAQUE DESIGN



OST OUTSTANDING IAPOA (SMALL)

RISAC & ASSOCIATES, INC.

REFERENC



RSAC & ASSOCIATES, INC. ROBERT SAC ARCHITECTU ARCHITECTURAL DESIGN

പ്പ



#### RFQ No 2021-30 PLAQUES

LOT-2 PLAQUE FOR GUEST SPEAKER

1 PC.





Association of Structural Engineers of the Philippines, Inc. (1859) Pressures this Plaque of Appreciation

HON.

KEYNOTE SPEAKER

Auringthu

a.concept 14

AR ABEP CONVENTION ON CONCRETE INDINEERING PRACTICE AND TECHNOLOGY

"Labor Loaling on Marrat Shadow

Ineld at the Century Parts Instel, 599 P. Ocanese Sc. Ministe, Monthe on Nov 23 JPL 2010

> Given this 22nd day of May 2004 21 the Company Mark merel \$99.9. Oceanys Sc. Matate, Marila

an au Alfrei Agente

winter in an

# 12"HT.

LOT-2 PLAQUE FOR SPECIAL GUEST

RFQ No 2021-30 PLAQUES

1 PC.

PRINTING TEAMSO