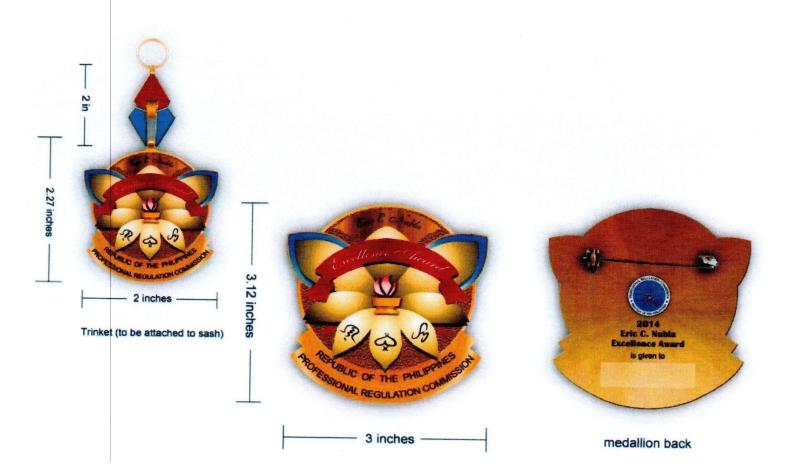

rel \$99.9. Oceanys Sc. Matate, Marila

an au Alfrei Agente

winter in an

# 12"HT.

LOT-2 PLAQUE FOR SPECIAL GUEST

RFQ No 2021-30 PLAQUES

1 PC.

PRINTING TEAMSONAMORE CARACERS, INC.

to printed to give server Mall?

## PLAQUE OF LOYALTY

## MA. STELLA G. TESORERO

In print field recompositions with some to hot bir of them 1-2 prosts of Medic attach and observation prophetoricapies of not detailed observation and composition of not detailed.

Shark than \$27% dong of Name; 1,0007 an Ministrationage, 2562 spinning



### RFQ No 2021-30 PLAQUES

LOT-2 PLAQUE OF APPRECIATION

(For the Panel of Judges for Outstanding APO and Nubla Excellence Award)

4 PCS.

RFQ No 2021-31

LOT-3 Trinket and Medallion with Wooden Box

For Nubla Excellence Awardee

# NUBLA MEDALLION & TRINKET (w/ wooden box)