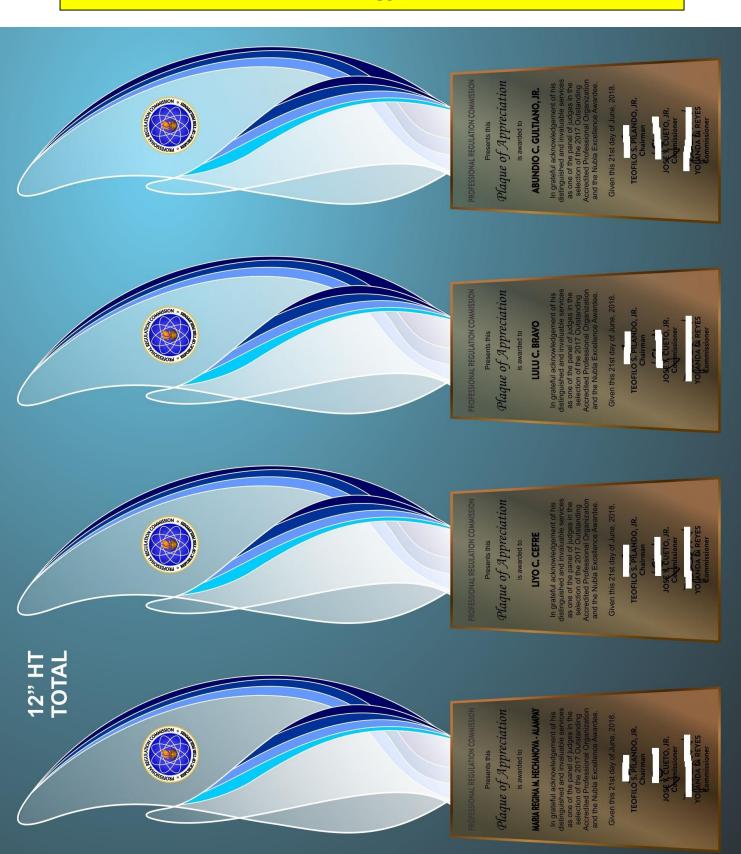

### RFQ No 2021-30 PLAQUES

LOT-2 PLAQUE OF APPRECIATION

(For the Panel of Judges for Outstanding APO and Nubla Excellence Award)

4 PCS.

RFQ No 2021-31

LOT-3 Trinket and Medallion with Wooden Box

For Nubla Excellence Awardee