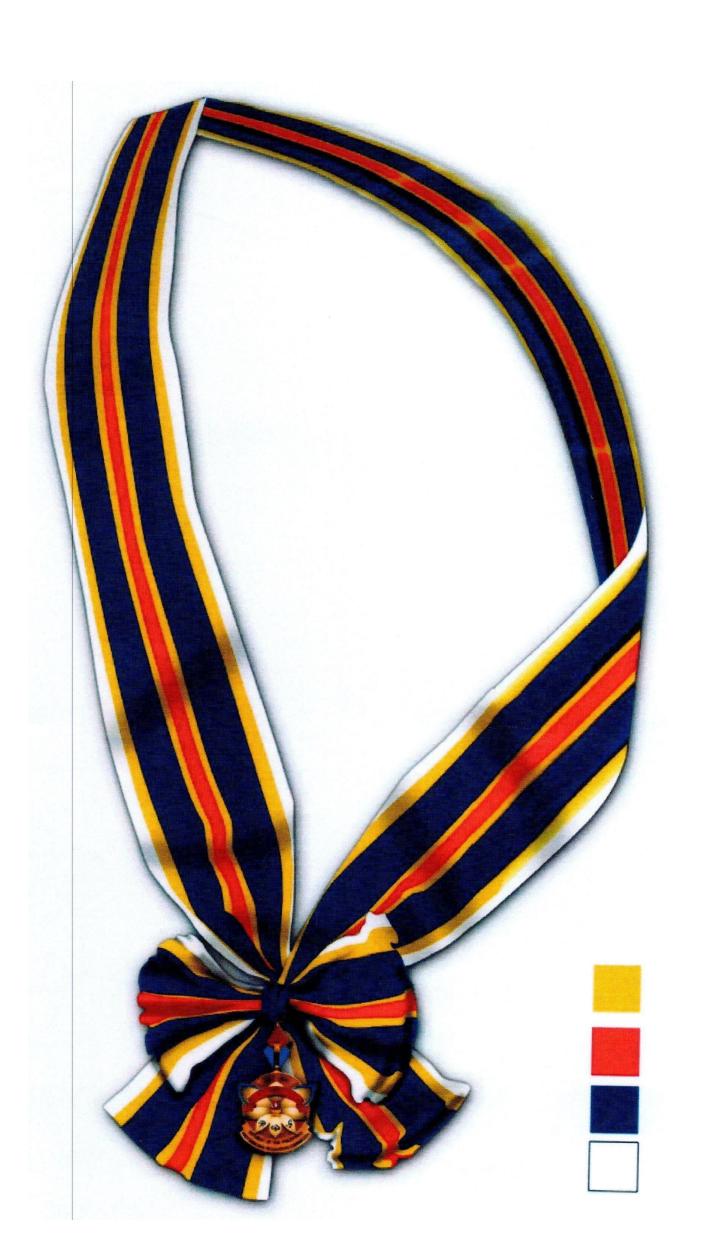

### RFQ No 2021-30 PLAQUES

LOT-2 PLAQUE OF APPRECIATION

(For the Panel of Judges for Outstanding APO and Nubla Excellence Award)

4 PCS.

RFQ No 2021-31

LOT-3 Trinket and Medallion with Wooden Box

For Nubla Excellence Awardee

# NUBLA MEDALLION & TRINKET (w/ wooden box)