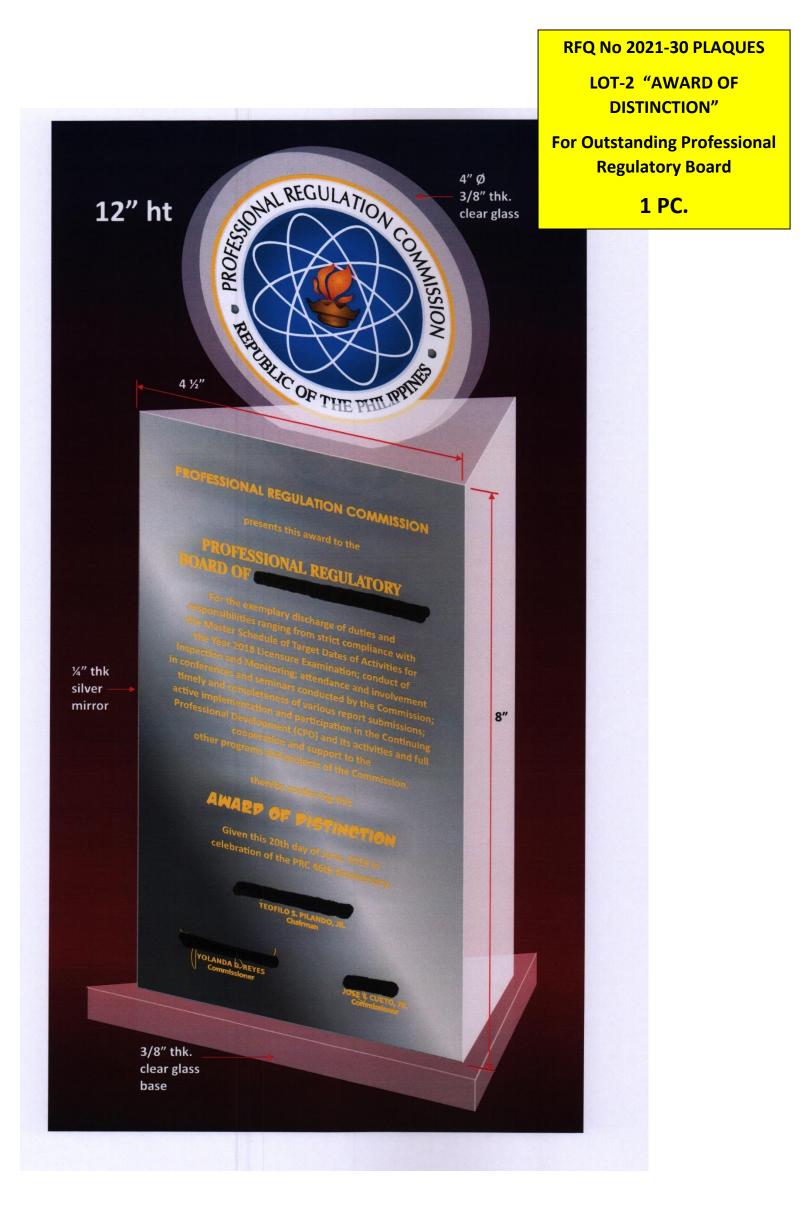

#### RFQ No 2021-30 PLAQUES

LOT-2 PLAQUE FOR GUEST SPEAKER

1 PC.

Association of Structural Engineers of the Philippines, Inc. (1859) Pressures this Plaque of Appreciation

HON.

KEYNOTE SPEAKER

Auringthu

a.concept 14