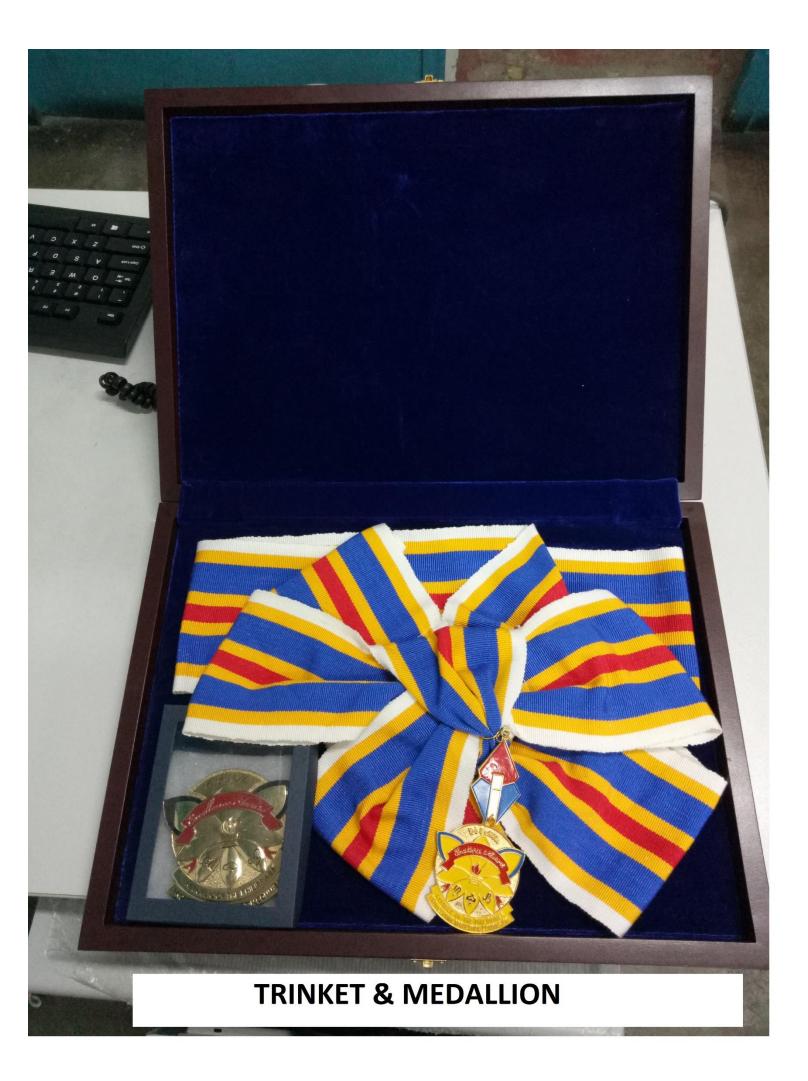

### RFQ No 2021-30 PLAQUES

LOT-2 PLAQUE OF APPRECIATION

(For the Panel of Judges for Outstanding APO and Nubla Excellence Award)

4 PCS.

RFQ No 2021-31

LOT-3 Trinket and Medallion with Wooden Box

For Nubla Excellence Awardee

# NUBLA MEDALLION & TRINKET (w/ wooden box)